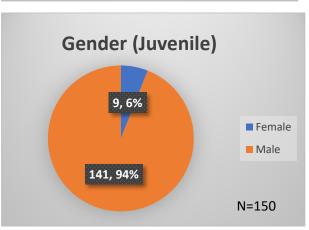

## Daily Data Dashboard – May 23, 2023 Demographics for JTDC Population Tuesday Morning Midnight Count

Total # of probation Involved youth<sup>1</sup>: 1,207

Data sources: cFive Supervisor – Probation Population and RMIS – JTDC Population