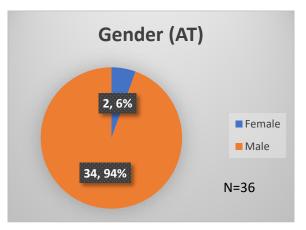

<sup>\*</sup>Age, Gender and Race for Criminal Court population (N=1) is not represented in this report.