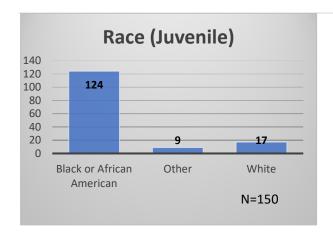

## Daily Data Dashboard – May 23, 2023 Demographics for JTDC Population Tuesday Morning Midnight Count

Total # of probation Involved youth<sup>1</sup>: 1,207











Data sources: cFive Supervisor – Probation Population and RMIS – JTDC Population

<sup>&</sup>lt;sup>1</sup> Probation Active: Any youth who is pending sentencing with an active social history, has been formally placed on probation or supervision with Cook County Juvenile Probation on the date of the report.

<sup>\*</sup>Age, Gender and Race for Criminal Court population (N=1) is not represented in this report.

## Daily Data Dashboard – May 23, 2023 Demographics for JTDC Population Tuesday Morning Midnight Count