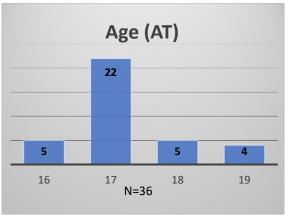

## Daily Data Dashboard – May 23, 2023 Demographics for JTDC Population Tuesday Morning Midnight Count

Total # of probation Involved youth<sup>1</sup>: 1,207

Data sources: cFive Supervisor – Probation Population and RMIS – JTDC Population