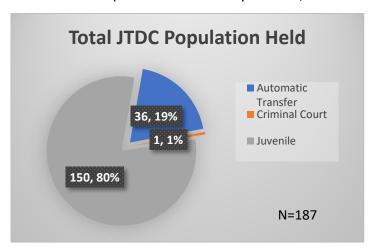

## Daily Data Dashboard – May 23, 2023 Demographics for JTDC Population Tuesday Morning Midnight Count

Total # of probation Involved youth<sup>1</sup>: 1,207

Data sources: cFive Supervisor – Probation Population and RMIS – JTDC Population

<sup>\*</sup>Age, Gender and Race for Criminal Court population (N=1) is not represented in this report.