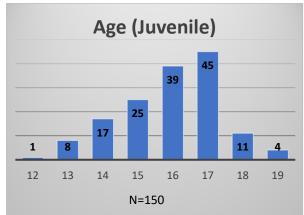

## Daily Data Dashboard – May 23, 2023 Demographics for JTDC Population Tuesday Morning Midnight Count

Total # of probation Involved youth<sup>1</sup>: 1,207

Data sources: cFive Supervisor – Probation Population and RMIS – JTDC Population